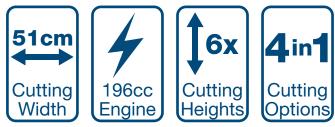

## **HYUNDAI HYM510SPE** 510mm PETROL LAWNMOWER

The HYM510SPE is powered by a HYUNDAI 196cc engine. The engine features push-button electric start, as well as recoil pull start back up, and electronic CDI ignition system making starting effortless. The HYM510SPE has 4 different speed settings to choose from.

## Specification

| •                      |                                                            |
|------------------------|------------------------------------------------------------|
| Model                  | HYM510SPE                                                  |
| Engine Size            | 196cc                                                      |
| Engine Type            | 4-Stroke OHV Single Cylinder                               |
| Rated Power            | 4.2kW                                                      |
| Drive                  | Self Propelled                                             |
| Starting System        | Recoil and Electric Push Button Start                      |
| Cutting Height         | 25mm-75mm (6 Heights)                                      |
| Cutting Width          | 510mm / 51cm                                               |
| <b>Cutting Options</b> | Rear Discharge, Side Discharge, Mulching and Cut & Collect |
| Grass Collector        | 70L                                                        |
| Deck Material          | Steel                                                      |
| Dimensions             | 1580 x 550 x 1050mm                                        |
| Net Weight             | 42.5kg                                                     |