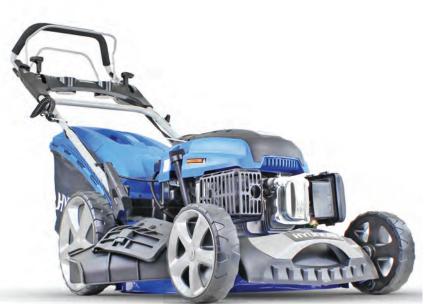

## **HYUNDAI HYM510SPE** 510mm PETROL LAWNMOWER

The HYM510SPE is powered by a HYUNDAI 196cc engine. The engine features push-button electric start, as well as recoil pull start back up, and electronic CDI ignition system making starting effortless. The HYM510SPE has 4 different speed settings to choose from.

## Specification

| •                      |                                                            |
|------------------------|------------------------------------------------------------|
| Model                  | HYM510SPE                                                  |
| Engine Size            | 196cc                                                      |
| Engine Type            | 4-Stroke OHV Single Cylinder                               |
| Rated Power            | 4.2kW                                                      |
| Drive                  | Self Propelled                                             |
| Starting System        | Recoil and Electric Push Button Start                      |
| Cutting Height         | 25mm-75mm (6 Heights)                                      |
| Cutting Width          | 510mm / 51cm                                               |
| <b>Cutting Options</b> | Rear Discharge, Side Discharge, Mulching and Cut & Collect |
| Grass Collector        | 70L                                                        |
| Deck Material          | Steel                                                      |
| Dimensions             | 1580 x 550 x 1050mm                                        |
| Net Weight             | 42.5kg                                                     |