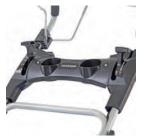

## **HYUNDAI HYM510SPE** 510mm PETROL LAWNMOWER

The HYM510SPE is powered by a HYUNDAI 196cc engine. The engine features push-button electric start, as well as recoil pull start back up, and electronic CDI ignition system making starting effortless. The HYM510SPE has 4 different speed settings to choose from.