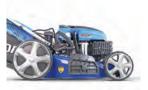

## **HYUNDAI HYM510SPE** 510mm PETROL LAWNMOWER

The HYM510SPE is powered by a HYUNDAI 196cc engine. The engine features push-button electric start, as well as recoil pull start back up, and electronic CDI ignition system making starting effortless. The HYM510SPE has 4 different speed settings to choose from.