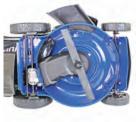

## **HYUNDAI HYM510SPE** 510mm PETROL LAWNMOWER

The HYM510SPE is powered by a HYUNDAI 196cc engine. The engine features push-button electric start, as well as recoil pull start back up, and electronic CDI ignition system making starting effortless. The HYM510SPE has 4 different speed settings to choose from.