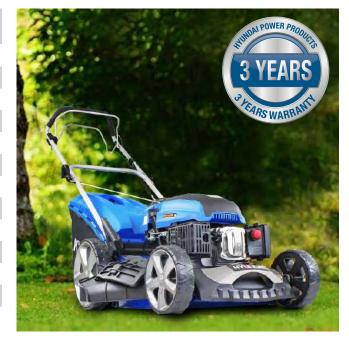

## **HYUNDAI HYM510SPE** 510mm PETROL LAWNMOWER

The HYM510SPE is powered by a HYUNDAI 196cc engine. The engine features push-button electric start, as well as recoil pull start back up, and electronic CDI ignition system making starting effortless. The HYM510SPE has 4 different speed settings to choose from.

## Specification

| •                      |                                                            |
|------------------------|------------------------------------------------------------|
| Model                  | HYM510SPE                                                  |
| Engine Size            | 196cc                                                      |
| Engine Type            | 4-Stroke OHV Single Cylinder                               |
| Rated Power            | 4.2kW                                                      |
| Drive                  | Self Propelled                                             |
| Starting System        | Recoil and Electric Push Button Start                      |
| Cutting Height         | 25mm-75mm (6 Heights)                                      |
| Cutting Width          | 510mm / 51cm                                               |
| <b>Cutting Options</b> | Rear Discharge, Side Discharge, Mulching and Cut & Collect |
| Grass Collector        | 70L                                                        |
| Deck Material          | Steel                                                      |
| Dimensions             | 1580 x 550 x 1050mm                                        |
| Net Weight             | 42.5kg                                                     |